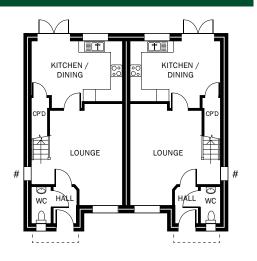

### **Ground Floor**

### **First Floor**

#### **Ground Floor**

| Lounge         | 3.56M | Χ | 4.94M | 11'8"M | Χ | 16'2"M |
|----------------|-------|---|-------|--------|---|--------|
| Kitchen/Dining | 4.43M | Χ | 2.97M | 14'6"M | Χ | 9'8"M  |

#### **First Floor**

| Bedroom 1 | 4.43M | Χ | 2.67M | 14'6"M | Χ | 8'9"M |
|-----------|-------|---|-------|--------|---|-------|
| En-suite  | 2.17M | Х | 1.63M | 7'1"M  | Х | 5'4"M |
| Bedroom 2 | 2.21  | Х | 3.24  | 7'3"   | Х | 10'7" |
| Bedroom 3 | 2.12M | Х | 2.68M | 6'11"M | Χ | 8'9"M |
| Bathroom  | 2.40M | Χ | 1.89M | 7'10"M | Χ | 6'2"M |

All room dimensions are shown  $\leftrightarrow x$  1

M = Maximum dimensions.