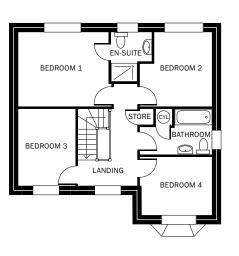

### First Floor

### **First Floor**

| Bedroom 1 | 4.12  | Χ | 3.24  | 13'6"   | Χ | 10'7"  |
|-----------|-------|---|-------|---------|---|--------|
| En-suite  | 1.79M | Χ | 2.17M | 5'10"M  | Χ | 7'1"M  |
| Bedroom 2 | 3.31M | Χ | 3.24M | 10'10"M | Χ | 10'7"M |
| Bedroom 3 | 2.63  | Χ | 3.41  | 8'7"    | Χ | 11'2"  |
| Bedroom 4 | 3.30  | Χ | 2.55  | 10'9"   | Χ | 8'4"   |
| Bathroom  | 3.30M | Χ | 2.00M | 10'9"M  | Χ | 6'6"M  |