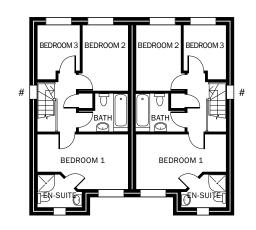

### **Ground Floor**

### **First Floor**

### **Ground Floor**

| Lounge         | 3.51M | Χ | 5.24M | 11'6"M | Χ | 17'2"M |
|----------------|-------|---|-------|--------|---|--------|
| Kitchen/Dining | 5.19  | Χ | 3.08  | 17'0"  | Χ | 10'1"  |

#### **First Floor**

| Bedroom 1 | 3.55  | Χ | 3.53M | 11'7"  | Χ | 11'6"M |
|-----------|-------|---|-------|--------|---|--------|
| En-suite  | 2.43  | Χ | 1.30  | 7'11"  | Χ | 4'3"   |
| Bedroom 2 | 3.72M | Χ | 3.40M | 12'2"M | Χ | 11'1"M |
| Bedroom 3 | 2.66  | Χ | 2.42  | 8'8"   | Χ | 7'11"  |
| Bathroom  | 2.49M | Χ | 2.06M | 8'1"M  | Χ | 6'9"M  |

All room dimensions are shown  $\leftrightarrow$  x  $\updownarrow$  M = Maximum dimensions.