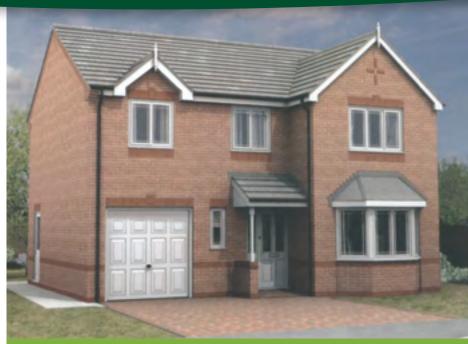

### the Glenfield

### Four Bedroom Detached House with Garage

- Bright open plan kitchen/diner with French doors opening on to the garden and a utility
- Spacious lounge with a feature bay window to the front
- Master bedroom with fitted wardrobes and en-suite facility

### **Ground Floor**

### **Ground Floor**

| Lounge         | 3.30  | Χ | 4.65* | 10'9"  | Χ | 15'3"* |
|----------------|-------|---|-------|--------|---|--------|
| Kitchen/Dining | 6.76M | Χ | 3.20  | 22'2"M | Χ | 10'6"  |
| Utility        | 1.97  | Χ | 1.57  | 6'5"   | Χ | 5'1"   |