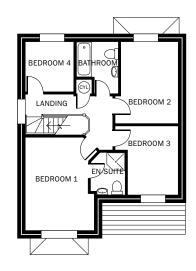

### **First Floor**

#### **First Floor**

| Bedroom 1 | 3.55  | Χ | 3.53M | 11'7"  | Χ | 11'6"M |
|-----------|-------|---|-------|--------|---|--------|
| En-suite  | 2.43  | Χ | 1.30  | 7'11"  | Χ | 4'3"   |
| Bedroom 2 | 3.72M | Χ | 3.40M | 12'2"M | Χ | 11'1"M |
| Bedroom 3 | 2.66  | Χ | 2.42  | 8'8"   | Χ | 7'11"  |
| Bathroom  | 2.49M | Χ | 2.06M | 8'1"M  | Χ | 6'9"M  |

All room dimensions are shown  $\leftrightarrow$  x  $\updownarrow$  M = Maximum dimensions.