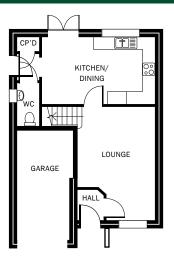

### **Ground Floor**

### **First Floor**

#### **Ground Floor**

| Lounge         | 3.56 | x 4.89M | 11'8" | Χ | 16'0"M |
|----------------|------|---------|-------|---|--------|
| Kitchen/Dining | 4.43 | x 2.98  | 14'6" | Χ | 9'9"   |

#### **First Floor**

| Bedroom 1 | 2.64M | Х | 4.32M | 8'8"M | Χ | 14'2"N |
|-----------|-------|---|-------|-------|---|--------|
| Bedroom 2 | 2.26  | Х | 3.55  | 7'4"  | Х | 11'7"  |
| Bedroom 3 | 2.07  | Х | 2.29  | 6'9"  | Х | 7'6"   |
| Bathroom  | 1.68  | Χ | 2.68  | 5'6"  | Χ | 8'9"   |