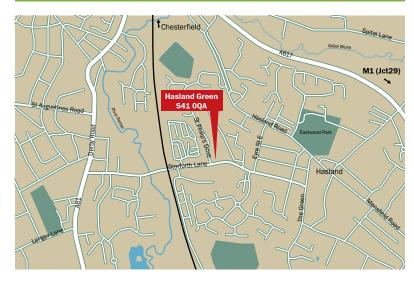

nities you need on your doorstep, while Chesterfield has a lively restaurant, leisure and entertainment scene. Historic Eastwood Park provides green space with sports and play areas within walking distance, while the glories of the Peak District are just a short drive away.

Hasland has excellent transport links for both commuting and leisure. There is easy access to the M1, there are mainline rail links from Chesterfield and East Midlands airport is under an hour away.

With its well-regarded and highly rated primary school and secondary school, Hasland is a popular choice for young families. And with every property covered by an NHBC ten year guarantee and built with our customary care and commitment to quality, this development is the perfect place for family life.





### Finding Us







### the Shirland



### **Three Bedroom Semi-Detached**

- Entrance hallway with cloaks
- Rear kitchen with French doors opening onto the garden
- Feature open plan staircase to first floor
- Turfed enclosed rear garden

### **Ground Floor**



### **First Floor**



#### **Ground Floor**

| Lounge         | 3.56 | x 4.89M | 11'8" | Χ | 16'0"M |
|----------------|------|---------|-------|---|--------|
| Kitchen/Dining | 4.43 | x 2.98  | 14'6" | Χ | 9'9"   |

#### **First Floor**

| Bedroom 1 | 2.64M | Х | 4.32M | 8'8"M | Χ | 14'2"N |
|-----------|-------|---|-------|-------|---|--------|
| Bedroom 2 | 2.26  | Х | 3.55  | 7'4"  | Х | 11'7"  |
| Bedroom 3 | 2.07  | Х | 2.29  | 6'9"  | Х | 7'6"   |
| Bathroom  | 1.68  | Χ | 2.68  | 5'6"  | Χ | 8'9"   |

All room dimensions are shown  $\