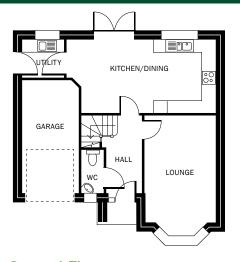

### **Ground Floor**

### **Ground Floor**

| Lounge         | 3.30  | Χ | 4.65* | 10'9"  | Χ | 15'3"* |
|----------------|-------|---|-------|--------|---|--------|
| Kitchen/Dining | 6.76M | Χ | 3.20  | 22'2"M | Χ | 10'6"  |
| Utility        | 1.97  | Χ | 1.57  | 6'5"   | Χ | 5'1"   |