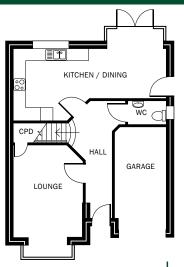

### **Ground Floor**

#### **Ground Floor**

| Lounge         | 3.56 | x 4.89M | 11'8" | Χ | 16'0"M |
|----------------|------|---------|-------|---|--------|
| Kitchen/Dining | 4.43 | x 2.98  | 14'6" | Χ | 9'9"   |

All room dimensions are shown  $\leftrightarrow$  x  $\updownarrow$  M = Maximum dimensions.