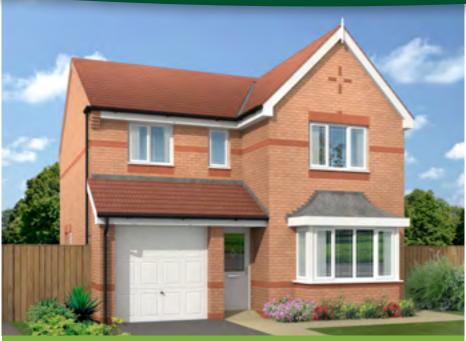

### Four Bedroom Detached with Garage

- Interesting entrance hallway
- Feature bay window to the lounge
- Spacious fitted kitchen/diner with French doors leading onto the rear garden
- · Master bedroom with en-suite facility
- · Downstairs cloakroom

### Four Bedroom Detached House with Garage

- Bright open plan kitchen/diner with French doors opening on to the garden and a utility
- Spacious lounge with a feature bay window to the front
- Master bedroom with fitted wardrobes and en-suite facility