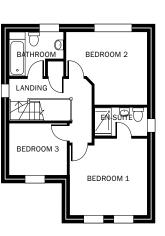

### **First Floor**

#### **First Floor**

| Bedroom 1 | 2.64M | Х | 4.32M | 8'8"M | Χ | 14'2"N |
|-----------|-------|---|-------|-------|---|--------|
| Bedroom 2 | 2.26  | Х | 3.55  | 7'4"  | Х | 11'7"  |
| Bedroom 3 | 2.07  | Х | 2.29  | 6'9"  | Х | 7'6"   |
| Bathroom  | 1.68  | Χ | 2.68  | 5'6"  | Χ | 8'9"   |

All room dimensions are shown  $\leftrightarrow$  x  $\updownarrow$  M = Maximum dimensions.