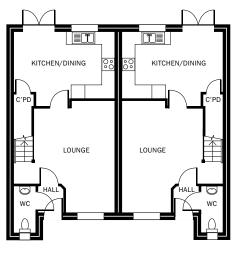

### **Ground Floor**

### **First Floor**

#### **Ground Floor**

| Lounge         | 3.56 | x 4.89M | 11'8" | Χ | 16'0"M |
|----------------|------|---------|-------|---|--------|
| Kitchen/Dining | 4.43 | x 2.98  | 14'6" | Χ | 9'9"   |

#### **First Floor**

| Bedroom 1 | 2.64M | Х | 4.32M | 8'8"M | Χ | 14'2"N |
|-----------|-------|---|-------|-------|---|--------|
| Bedroom 2 | 2.26  | Х | 3.55  | 7'4"  | Х | 11'7"  |
| Bedroom 3 | 2.07  | Х | 2.29  | 6'9"  | Х | 7'6"   |
| Bathroom  | 1.68  | Χ | 2.68  | 5'6"  | Χ | 8'9"   |