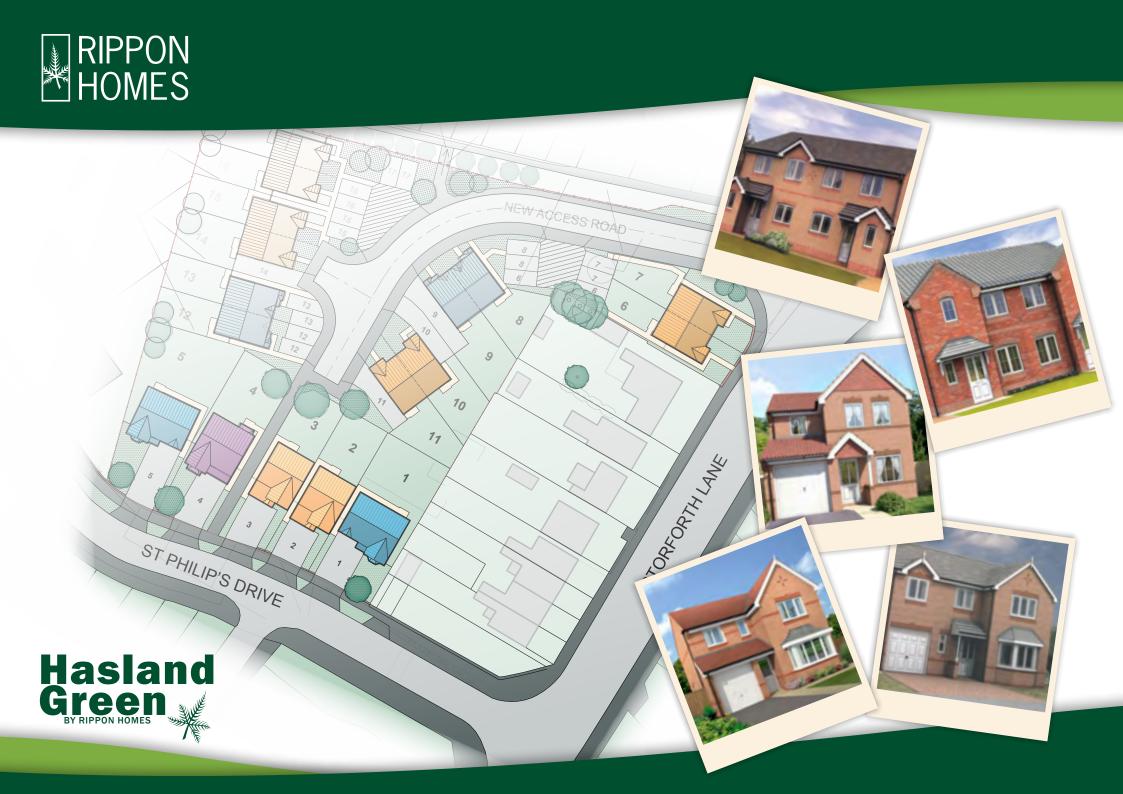

### Site Pan Hasland Green, Storforth Lane, Chesterfield

### **Shirland**

Three Bedroom Semi-Detached with Driveway or Parking Spaces

Available plots 8, 9, 12 & 13

### **Pennymore**

Three Bedroom Semi-Detached with Driveway or Parking Spaces

Available plots 6, 7, 10, 11, 14, 15, 16 & 17

### **Cranmore**

Three Bedroom Detached with Garage Available plots 2 & 3

### **Arlington**

Four Bedroom Detached with Garage Available plot 4

### **Glenfield**

Four Bedroom Detached with Garage Available plots 1 & 5