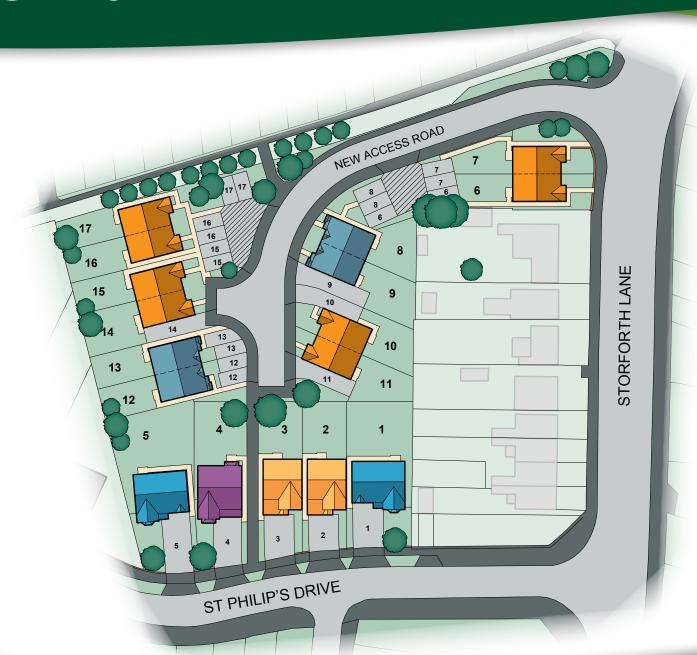

### Site Pan Hasland Green, Storforth Lane, Chesterfield

### **Shirland**

Three Bedroom Semi-Detached with Driveway or Parking Spaces

Available plots 8, 9, 12 & 13

### **Pennymore**

Three Bedroom Semi-Detached with Driveway or Parking Spaces

Available plots 6, 7, 10, 11, 14, 15, 16 & 17

### **Cranmore**

Three Bedroom Detached with Garage Available plots 2 & 3

### **Arlington**

Four Bedroom Detached with Garage Available plot 4

### **Glenfield**

Four Bedroom Detached with Garage Available plots 1 & 5