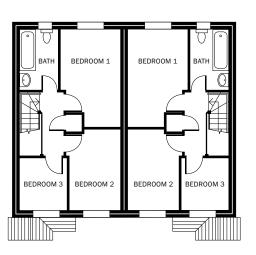

### **Ground Floor**

### **First Floor**

#### **Ground Floor**

| Lounge         | 3.56 | x 4.89M | 11'8" | Χ | 16'0"M |
|----------------|------|---------|-------|---|--------|
| Kitchen/Dining | 4.43 | x 2.98  | 14'6" | Χ | 9'9"   |

#### **First Floor**

| Bedroom 1 | 2.64M | Х | 4.32M | 8'8"M | Χ | 14'2"N |
|-----------|-------|---|-------|-------|---|--------|
| Bedroom 2 | 2.26  | Х | 3.55  | 7'4"  | Х | 11'7"  |
| Bedroom 3 | 2.07  | Х | 2.29  | 6'9"  | Х | 7'6"   |
| Bathroom  | 1.68  | Χ | 2.68  | 5'6"  | Χ | 8'9"   |

All room dimensions are shown  $\leftrightarrow$  x  $\updownarrow$  M = Maximum dimensions.